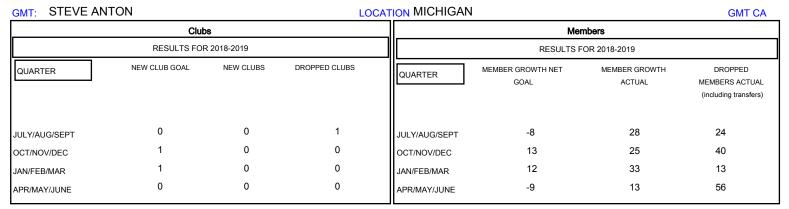

## District 11 A1

Results as of: 06/30/2019

| DROPPED CLUBS: 1  DROPPED MEMBERS |     | 20 CLUBS OF 36 ADDED 1 OR MORE<br>NEW MEMBERS | GENDER DISTRIBUTION  MALE 489 (64.09%)  FEMALE 274 (35.91%)  Women Percentage Fiscal Year Goal: 25% |     |
|-----------------------------------|-----|-----------------------------------------------|-----------------------------------------------------------------------------------------------------|-----|
| DECEASED                          | 21  | CLICK HERE FOR CUMULATIVE  MEMBERSHIP DATA    | TOTAL FAMILY UNIT MEMBERS                                                                           | 157 |
| CLUB CANCELLED                    | 0   |                                               | FAMILY MEMBERS DAVING LIALS                                                                         | 83  |
| OTHER                             | 112 |                                               | FAMILY MEMBERS PAYING HALF DUES                                                                     | 03  |
| TOTAL                             | 133 |                                               |                                                                                                     |     |