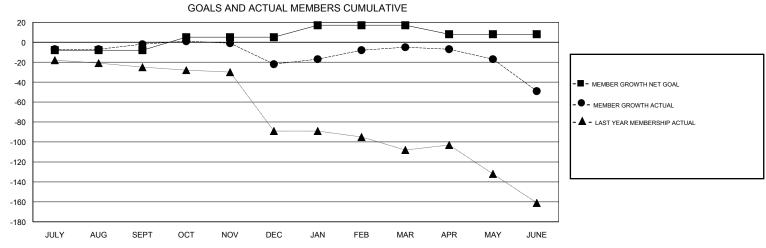

## District 11 A1

Results as of: 06/30/2019

| DROPPED CLUBS: 1  DROPPED MEMBERS |     | 20 CLUBS OF 36 ADDED 1 OR MORE<br>NEW MEMBERS | GENDER DISTRIBUTION  MALE 489 (64.09%)  FEMALE 274 (35.91%)  Women Percentage Fiscal Year Goal: 25% |     |
|-----------------------------------|-----|-----------------------------------------------|-----------------------------------------------------------------------------------------------------|-----|
| DECEASED                          | 21  | CLICK HERE FOR CUMULATIVE  MEMBERSHIP DATA    | TOTAL FAMILY UNIT MEMBERS                                                                           | 157 |
| CLUB CANCELLED                    | 0   |                                               | FAMILY MEMBERS DAVING LIALS                                                                         | 83  |
| OTHER                             | 112 |                                               | FAMILY MEMBERS PAYING HALF DUES                                                                     | 03  |
| TOTAL                             | 133 |                                               |                                                                                                     |     |